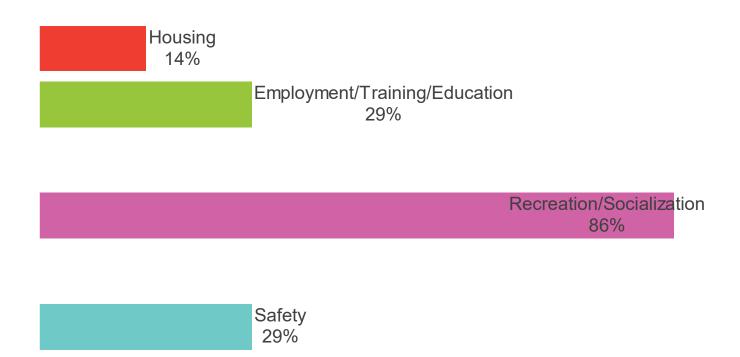

# Q17. Has your provider(s) helped you with your goals in any of the following areas: Percentage

## Adults