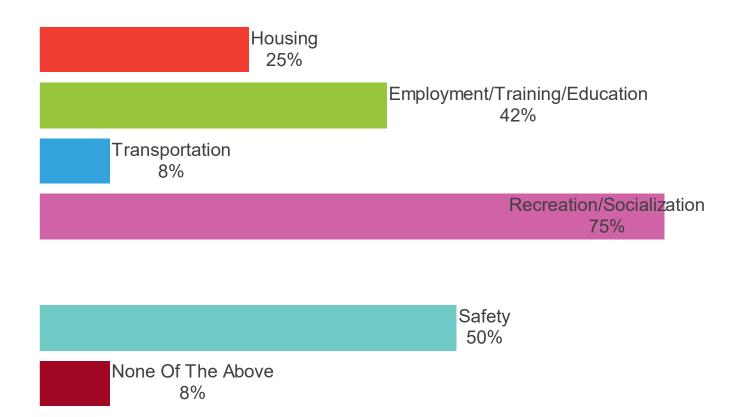

## Q17. Has your provider(s) helped you with your goals in any of the following areas: Percentage

## Parent/Guardian Child/Adolescent