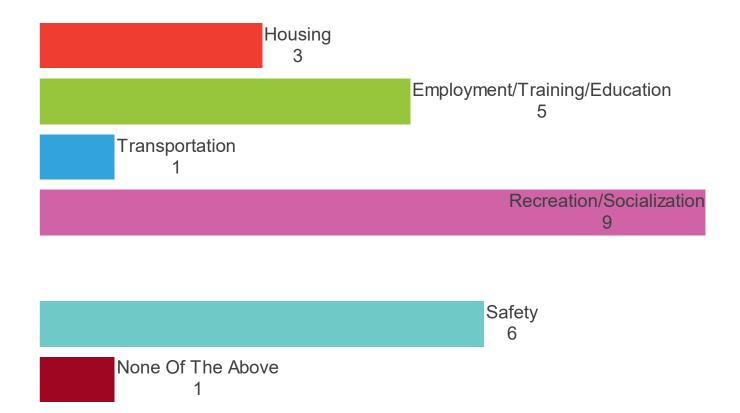

## Q17. Has your provider(s) helped you with your goals in any of the following areas: Count

## Parent/Guardian Child Adolescent