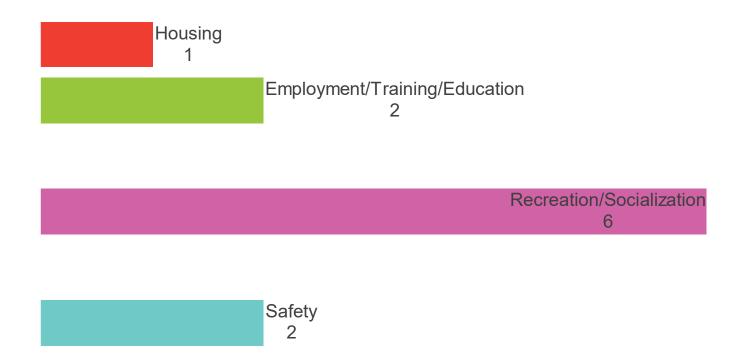

# Q17. Has your provider(s) helped you with your goals in any of the following areas: Count

## Adults