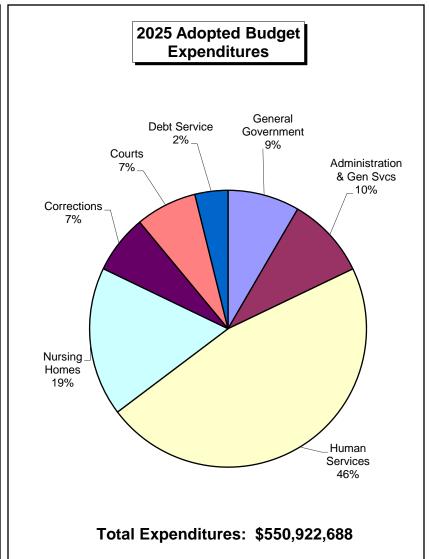

|                                                                                                                                                                                        | 2025 ADOPTED BUDGET                                                                                                 |                                                                                                          |                 |                                                                              |                                               |                                                                                                                                                                    |
|----------------------------------------------------------------------------------------------------------------------------------------------------------------------------------------|---------------------------------------------------------------------------------------------------------------------|----------------------------------------------------------------------------------------------------------|-----------------|------------------------------------------------------------------------------|-----------------------------------------------|--------------------------------------------------------------------------------------------------------------------------------------------------------------------|
|                                                                                                                                                                                        |                                                                                                                     |                                                                                                          | MENTAL          |                                                                              | PROPRIETARY                                   |                                                                                                                                                                    |
| REVENUES:                                                                                                                                                                              | GENERAL                                                                                                             | SPECIAL<br>REVENUE                                                                                       | DEBT<br>SERVICE | CAPITAL<br>PROJECTS                                                          | ENTERPRISE                                    | TOTAL<br>(MEMORANDUM<br>ONLY)                                                                                                                                      |
| TAXES GRANTS & REIMBURSEMENTS DEPARTMENTAL EARNINGS JUDICIAL COSTS & FINES INVESTMENT INCOME RENTS PAYMENTS IN LIEU OF TAXES OTHER REVENUES                                            | 119,670,588<br>6,244,540<br>12,488,697<br>3,731,453<br>2,300,002<br>414,836<br>174,000<br>134,492                   | 366,978,621<br>12,963,971<br>4,251<br>2,060,709<br>18,001                                                | 936,700         | 1,335,000                                                                    | 1<br>106,719<br>143,461<br>4,064,624<br>1,002 | 119,670,588<br>374,558,162<br>25,559,387<br>3,735,704<br>4,604,174<br>5,434,161<br>174,000<br>300,708                                                              |
| TOTAL REVENUES                                                                                                                                                                         | 145,158,608                                                                                                         | 382,190,767                                                                                              | 936,700         | 1,435,002                                                                    | 4,315,807                                     | 534,036,884                                                                                                                                                        |
| EXPENDITURES:                                                                                                                                                                          |                                                                                                                     |                                                                                                          |                 |                                                                              |                                               |                                                                                                                                                                    |
| ELECTED OFFICIALS COUNTY EXECUTIVE ADMINISTRATION HUMAN SERVICES GENERAL SERVICES NURSING HOMES CORRECTIONS DEPARTMENT OF LAW COURTS COMMUNITY & ECONOMIC DEV SPECIAL USE DEBT SERVICE | 30,348,944<br>6,259,637<br>25,510,758<br>562,658<br>9,687,128<br>38,598,135<br>1,560,870<br>35,145,127<br>1,573,678 | 4,250,366<br>1,170,210<br>250,674,440<br>9,789,665<br>101,808,276<br>5,814,741<br>1,936,035<br>1,052,980 | 14,018,610      | 570,000<br>590,000<br>100,000<br>3,815,008<br>2,160,000<br>766,000<br>95,004 | 1,170,537<br>1,893,881                        | 35,169,310<br>6,259,637<br>27,270,968<br>252,507,635<br>25,185,682<br>103,968,276<br>39,364,135<br>1,560,870<br>41,054,872<br>3,509,713<br>1,052,980<br>14,018,610 |
| TOTAL EXPENDITURES                                                                                                                                                                     | 149,246,935                                                                                                         | 376,496,713                                                                                              | 14,018,610      | 8,096,012                                                                    | 3,064,418                                     | 550,922,688                                                                                                                                                        |
| OTHER FINANCING SOURCES (USES):                                                                                                                                                        |                                                                                                                     |                                                                                                          |                 |                                                                              |                                               |                                                                                                                                                                    |
| OTHER FINANCING SOURCES<br>OTHER FINANCING USES                                                                                                                                        | 35,030,229<br>(33,466,382)                                                                                          | 17,037,920<br>(32,920,277)                                                                               | 10,230,922      | 6,046,007                                                                    | (1,958,419)                                   | 68,345,078<br>(68,345,078)                                                                                                                                         |
| TOTAL OTHER FINANCING SOURCES (USES)                                                                                                                                                   | 1,563,847                                                                                                           | (15,882,357)                                                                                             | 10,230,922      | 6,046,007                                                                    | (1,958,419)                                   |                                                                                                                                                                    |
| REVENUES AND OTHER SOURCES<br>OVER/(UNDER) EXPENDITURES<br>AND OTHER USES                                                                                                              | (2,524,480)                                                                                                         | (10,188,303)                                                                                             | (2,850,988)     | (615,003)                                                                    | (707,030)                                     | (16,885,804)                                                                                                                                                       |
| FUND BALANCES AT BEGINNING OF YEAR                                                                                                                                                     | 30,300,000                                                                                                          | 62,200,000                                                                                               | 2,868,388       | 2,800,002                                                                    | 4,600,000                                     | 102,768,390                                                                                                                                                        |
| FUND BALANCES AT END OF YEAR                                                                                                                                                           | 27,775,520                                                                                                          | 52,011,697                                                                                               | 17,400          | 2,184,999                                                                    | 3,892,970                                     | 85,882,586                                                                                                                                                         |