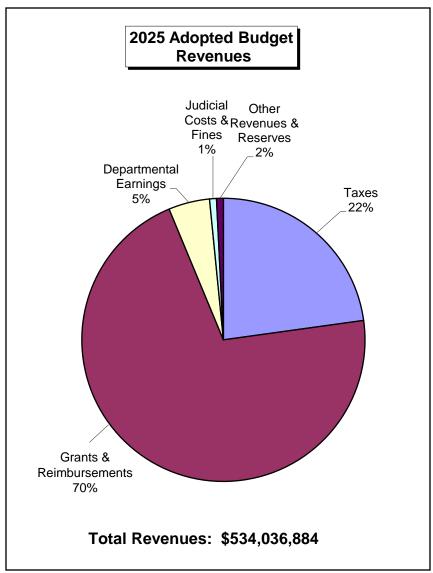

|                                                                                                                                                                                        | 2025 ADOPTED BUDGET                                                                                                 |                                                                                                          |                 |                                                                              |                                               |                                                                                                                                                                    |
|----------------------------------------------------------------------------------------------------------------------------------------------------------------------------------------|---------------------------------------------------------------------------------------------------------------------|----------------------------------------------------------------------------------------------------------|-----------------|------------------------------------------------------------------------------|-----------------------------------------------|--------------------------------------------------------------------------------------------------------------------------------------------------------------------|
|                                                                                                                                                                                        |                                                                                                                     |                                                                                                          | MENTAL          |                                                                              | PROPRIETARY                                   |                                                                                                                                                                    |
| REVENUES:                                                                                                                                                                              | GENERAL                                                                                                             | SPECIAL<br>REVENUE                                                                                       | DEBT<br>SERVICE | CAPITAL<br>PROJECTS                                                          | ENTERPRISE                                    | TOTAL<br>(MEMORANDUM<br>ONLY)                                                                                                                                      |
| TAXES GRANTS & REIMBURSEMENTS DEPARTMENTAL EARNINGS JUDICIAL COSTS & FINES INVESTMENT INCOME RENTS PAYMENTS IN LIEU OF TAXES OTHER REVENUES                                            | 119,670,588<br>6,244,540<br>12,488,697<br>3,731,453<br>2,300,002<br>414,836<br>174,000<br>134,492                   | 366,978,621<br>12,963,971<br>4,251<br>2,060,709<br>18,001                                                | 936,700         | 1,335,000                                                                    | 1<br>106,719<br>143,461<br>4,064,624<br>1,002 | 119,670,588<br>374,558,162<br>25,559,387<br>3,735,704<br>4,604,174<br>5,434,161<br>174,000<br>300,708                                                              |
| TOTAL REVENUES                                                                                                                                                                         | 145,158,608                                                                                                         | 382,190,767                                                                                              | 936,700         | 1,435,002                                                                    | 4,315,807                                     | 534,036,884                                                                                                                                                        |
| EXPENDITURES:                                                                                                                                                                          |                                                                                                                     |                                                                                                          |                 |                                                                              |                                               |                                                                                                                                                                    |
| ELECTED OFFICIALS COUNTY EXECUTIVE ADMINISTRATION HUMAN SERVICES GENERAL SERVICES NURSING HOMES CORRECTIONS DEPARTMENT OF LAW COURTS COMMUNITY & ECONOMIC DEV SPECIAL USE DEBT SERVICE | 30,348,944<br>6,259,637<br>25,510,758<br>562,658<br>9,687,128<br>38,598,135<br>1,560,870<br>35,145,127<br>1,573,678 | 4,250,366<br>1,170,210<br>250,674,440<br>9,789,665<br>101,808,276<br>5,814,741<br>1,936,035<br>1,052,980 | 14,018,610      | 570,000<br>590,000<br>100,000<br>3,815,008<br>2,160,000<br>766,000<br>95,004 | 1,170,537<br>1,893,881                        | 35,169,310<br>6,259,637<br>27,270,968<br>252,507,635<br>25,185,682<br>103,968,276<br>39,364,135<br>1,560,870<br>41,054,872<br>3,509,713<br>1,052,980<br>14,018,610 |
| TOTAL EXPENDITURES                                                                                                                                                                     | 149,246,935                                                                                                         | 376,496,713                                                                                              | 14,018,610      | 8,096,012                                                                    | 3,064,418                                     | 550,922,688                                                                                                                                                        |
| OTHER FINANCING SOURCES (USES):                                                                                                                                                        |                                                                                                                     |                                                                                                          |                 |                                                                              |                                               |                                                                                                                                                                    |
| OTHER FINANCING SOURCES<br>OTHER FINANCING USES                                                                                                                                        | 35,030,229<br>(33,466,382)                                                                                          | 17,037,920<br>(32,920,277)                                                                               | 10,230,922      | 6,046,007                                                                    | (1,958,419)                                   | 68,345,078<br>(68,345,078)                                                                                                                                         |
| TOTAL OTHER FINANCING SOURCES (USES)                                                                                                                                                   | 1,563,847                                                                                                           | (15,882,357)                                                                                             | 10,230,922      | 6,046,007                                                                    | (1,958,419)                                   |                                                                                                                                                                    |
| REVENUES AND OTHER SOURCES<br>OVER/(UNDER) EXPENDITURES<br>AND OTHER USES                                                                                                              | (2,524,480)                                                                                                         | (10,188,303)                                                                                             | (2,850,988)     | (615,003)                                                                    | (707,030)                                     | (16,885,804)                                                                                                                                                       |
| FUND BALANCES AT BEGINNING OF YEAR                                                                                                                                                     | 30,300,000                                                                                                          | 62,200,000                                                                                               | 2,868,388       | 2,800,002                                                                    | 4,600,000                                     | 102,768,390                                                                                                                                                        |
| FUND BALANCES AT END OF YEAR                                                                                                                                                           | 27,775,520                                                                                                          | 52,011,697                                                                                               | 17,400          | 2,184,999                                                                    | 3,892,970                                     | 85,882,586                                                                                                                                                         |