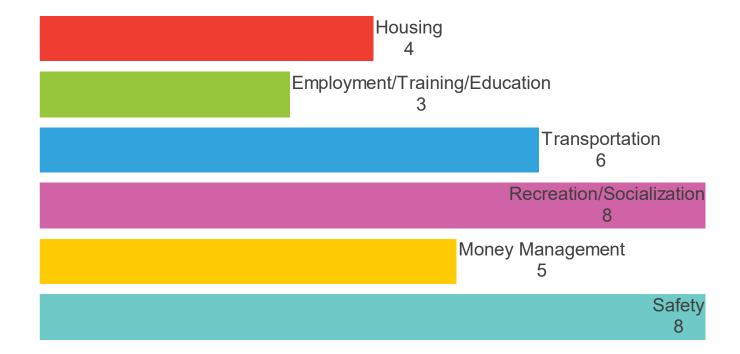

# Q17. Has your provider(s) helped you with your goals in any of the following areas: Count

# Adults

Q17. Has your provider(s) helped you with your goals in any of the following areas: Percentage

Parent/Guardian Child/Adolescent

Q17. Has your provider(s) helped you with your goals in any of the following areas: Count