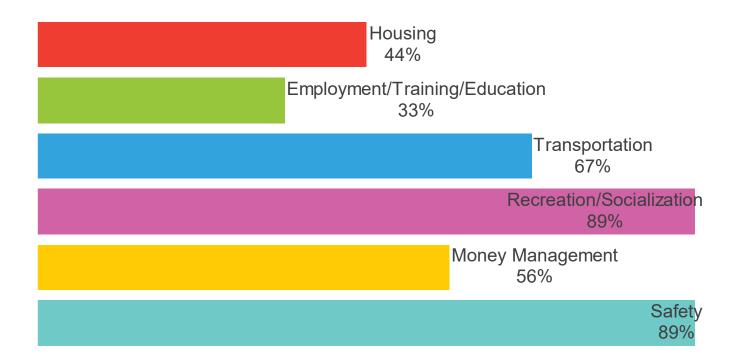

# Q17. Has your provider(s) helped you with your goals in any of the following areas: Percentage

# Adults