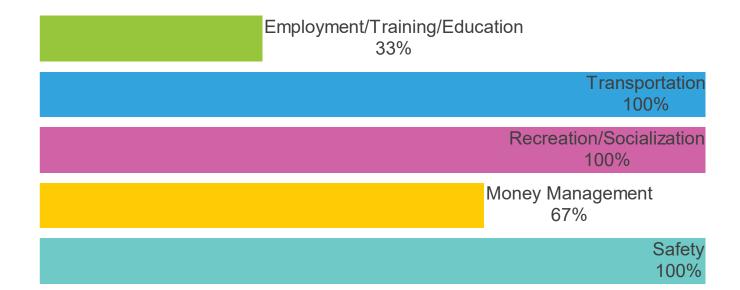

# Adults

Q17. Has your provider(s) helped you with your goals in any of the following areas: Percentage

Parent/Guardian Child/Adolescent

Q17. Has your provider(s) helped you with your goals in any of the following areas: Count

Parent/Guardian Child Adolescent