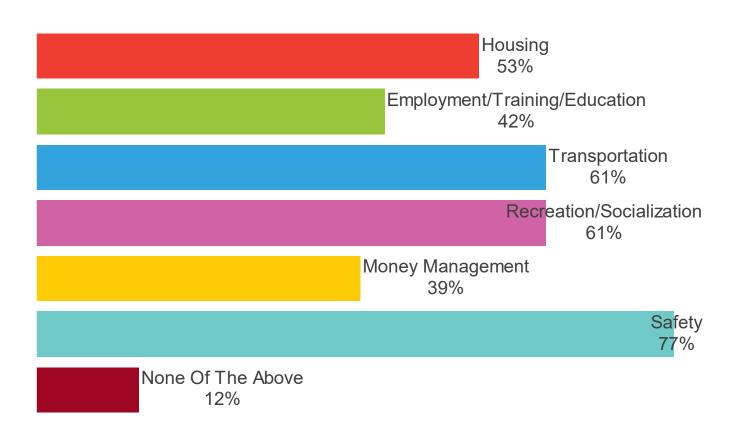

C/FST provided John Lees contact information.

C/FST provided the consumer with the Magellan handbook and John Lees contact information.

Q17. Has your provider(s) helped you with your goals in any of the following areas: Percentage

# Adults

Q17. Has your provider(s) helped you with your goals in any of the following areas: Count