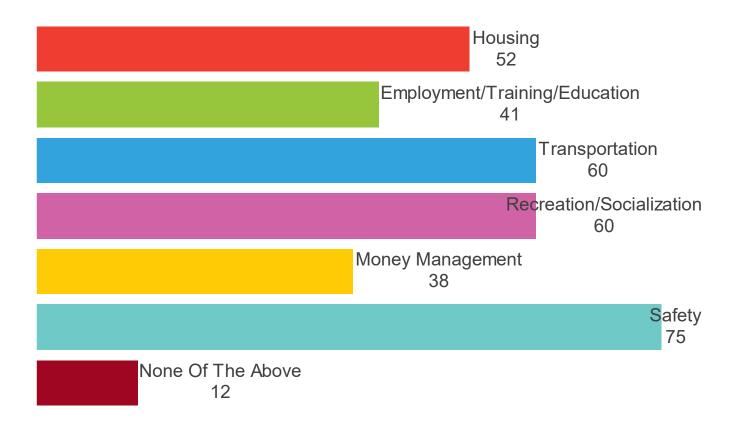

C/FST provided John Lees contact information.

C/FST provided the consumer with the Magellan handbook and John Lees contact information.

Q17. Has your provider(s) helped you with your goals in any of the following areas: Percentage

# Adults

Q17. Has your provider(s) helped you with your goals in any of the following areas: Count