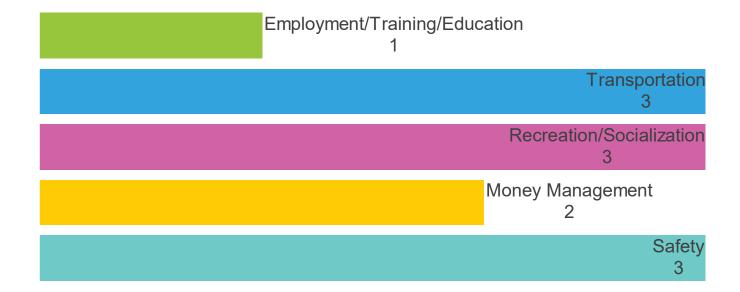

# Adults

Q17. Has your provider(s) helped you with your goals in any of the following areas: Percentage

Parent/Guardian Child/Adolescent

Q17. Has your provider(s) helped you with your goals in any of the following areas: Count

Parent/Guardian Child Adolescent