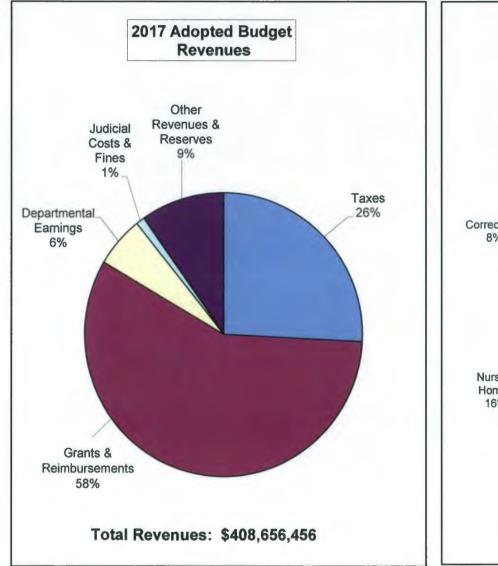

#### COUNTY OF LEHIGH - 2017 ADOPTED BUDGET REVENUES, EXPENDITURES, AND CHANGES IN FUND BALANCES SUMMARY ALL FUND TYPES

|                                                                                                                                                                                                                           | 2017 ADOPTED BUDGET                                                                                               |                                                                                          |                            |                                                                                     |                                           |                                                                                                                                                      |
|---------------------------------------------------------------------------------------------------------------------------------------------------------------------------------------------------------------------------|-------------------------------------------------------------------------------------------------------------------|------------------------------------------------------------------------------------------|----------------------------|-------------------------------------------------------------------------------------|-------------------------------------------|------------------------------------------------------------------------------------------------------------------------------------------------------|
|                                                                                                                                                                                                                           |                                                                                                                   | GOVERN                                                                                   | MENTAL                     |                                                                                     | PROPRIETARY                               | TOTAL                                                                                                                                                |
|                                                                                                                                                                                                                           | GENERAL                                                                                                           | SPECIAL<br>REVENUE                                                                       | DEBT<br>SERVICE            | CAPITAL<br>PROJECTS                                                                 | ENTERPRISE                                | (MEMORANDUM<br>ONLY)                                                                                                                                 |
| REVENUES:<br>TAXES<br>GRANTS & REIMBURSEMENTS<br>DEPARTMENTAL EARNINGS<br>JUDICIAL COSTS & FINES<br>INVESTMENT INCOME<br>RENTS<br>PAYMENTS IN LIEU OF TAXES<br>OTHER REVENUES                                             | 105, 492, 8876, 362, 80313, 452, 6404, 008, 902140, 001489, 821189, 000100, 469                                   | 224,261,681<br>10,204,499<br>33,000<br>185,516<br>2<br>111,413                           | 50,546<br>570<br>1,290,000 | 5,000,000<br>20,000                                                                 | 1<br>65,001<br>12,502<br>3,355,426<br>501 | 105,492,887<br>235,675,031<br>23,722,140<br>4,041,902<br>358,589<br>5,135,249<br>189,000<br>212,383                                                  |
| TOTAL REVENUES                                                                                                                                                                                                            | 130,236,523                                                                                                       | 234,796,111                                                                              | 1,341,116                  | 5,020,000                                                                           | 3,433,431                                 | 374,827,181                                                                                                                                          |
| EXPENDITURES:<br>ELECTED OFFICIALS<br>COUNTY EXECUTIVE<br>ADMINISTRATION<br>HUMAN SERVICES<br>GENERAL SERVICES<br>NURSING HOMES<br>CORRECTIONS<br>DEPARTMENT OF LAW<br>COURTS<br>COMMUNITY & ECONOMIC DEV<br>DEBT SERVICE | 22,293,872<br>3,655,748<br>24,640,414<br>215,035<br>7,990,190<br>32,299,256<br>1,266,273<br>26,380,211<br>484,879 | 2,349,230<br>656,619<br>159,350,667<br>5,104,947<br>62,706,093<br>5,224,633<br>1,922,113 | 19,792,783                 | 1,641,056<br>309,000<br>1,565,460<br>23,271,724<br>1,605,609<br>1,558,286<br>11,000 | 834,925<br>1,526,433                      | 26,284,158<br>3,964,748<br>26,862,493<br>160,400,627<br>37,893,294<br>64,311,702<br>33,857,542<br>1,266,273<br>31,615,844<br>2,406,992<br>19,792,783 |
| TOTAL EXPENDITURES                                                                                                                                                                                                        | 119,225,878                                                                                                       | 237,314,302                                                                              | 19,792,783                 | 29,962,135                                                                          | 2,361,358                                 | 408,656,456                                                                                                                                          |
| OTHER FINANCING SOURCES (USES):<br>OTHER FINANCING SOURCES<br>OTHER FINANCING USES<br>TOTAL OTHER FINANCING SOURCES (USES)                                                                                                | 27,496,748<br>(49,333,965)<br>(21,837,217)                                                                        | 14,845,287<br>(15,484,700)<br>(639,413)                                                  | 18,454,873                 | 10,596,013                                                                          | (1,508,948)                               | 71,392,921<br>(66,327,613)<br>5,065,308                                                                                                              |
| REVENUES AND OTHER SOURCES<br>OVER/(UNDER) EXPENDITURES<br>AND OTHER USES                                                                                                                                                 | (10,826,572)                                                                                                      | (3,157,604)                                                                              | 3,206                      | (14,346,122)                                                                        | (436,875)                                 | (28,763,967)                                                                                                                                         |
| FUND BALANCES AT BEGINNING OF YEAR                                                                                                                                                                                        | 30,240,000                                                                                                        | 47,440,000                                                                               | 50,000                     | 14,751,122                                                                          | 1,700,000                                 | 94,181,122                                                                                                                                           |
| FUND BALANCES AT END OF YEAR                                                                                                                                                                                              | 19,413,428                                                                                                        | 44,282,396                                                                               | 53,206                     | 405,000                                                                             | 1,263,125                                 | 65,417,155                                                                                                                                           |