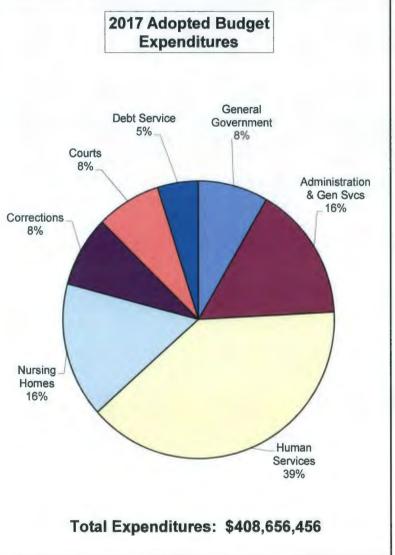

#### COUNTY OF LEHIGH - 2017 ADOPTED BUDGET REVENUES, EXPENDITURES, AND CHANGES IN FUND BALANCES SUMMARY ALL FUND TYPES

|                                                                                                                                                                                                                           | 2017 ADOPTED BUDGET                                                                                               |                                                                                          |                            |                                                                                     |                                           |                                                                                                                                                      |
|---------------------------------------------------------------------------------------------------------------------------------------------------------------------------------------------------------------------------|-------------------------------------------------------------------------------------------------------------------|------------------------------------------------------------------------------------------|----------------------------|-------------------------------------------------------------------------------------|-------------------------------------------|------------------------------------------------------------------------------------------------------------------------------------------------------|
|                                                                                                                                                                                                                           |                                                                                                                   | GOVERN                                                                                   | MENTAL                     |                                                                                     | PROPRIETARY                               | TOTAL                                                                                                                                                |
|                                                                                                                                                                                                                           | GENERAL                                                                                                           | SPECIAL<br>REVENUE                                                                       | DEBT<br>SERVICE            | CAPITAL<br>PROJECTS                                                                 | ENTERPRISE                                | (MEMORANDUM<br>ONLY)                                                                                                                                 |
| REVENUES:<br>TAXES<br>GRANTS & REIMBURSEMENTS<br>DEPARTMENTAL EARNINGS<br>JUDICIAL COSTS & FINES<br>INVESTMENT INCOME<br>RENTS<br>PAYMENTS IN LIEU OF TAXES<br>OTHER REVENUES                                             | 105, 492, 8876, 362, 80313, 452, 6404, 008, 902140, 001489, 821189, 000100, 469                                   | 224,261,681<br>10,204,499<br>33,000<br>185,516<br>2<br>111,413                           | 50,546<br>570<br>1,290,000 | 5,000,000<br>20,000                                                                 | 1<br>65,001<br>12,502<br>3,355,426<br>501 | 105,492,887<br>235,675,031<br>23,722,140<br>4,041,902<br>358,589<br>5,135,249<br>189,000<br>212,383                                                  |
| TOTAL REVENUES                                                                                                                                                                                                            | 130,236,523                                                                                                       | 234,796,111                                                                              | 1,341,116                  | 5,020,000                                                                           | 3,433,431                                 | 374,827,181                                                                                                                                          |
| EXPENDITURES:<br>ELECTED OFFICIALS<br>COUNTY EXECUTIVE<br>ADMINISTRATION<br>HUMAN SERVICES<br>GENERAL SERVICES<br>NURSING HOMES<br>CORRECTIONS<br>DEPARTMENT OF LAW<br>COURTS<br>COMMUNITY & ECONOMIC DEV<br>DEBT SERVICE | 22,293,872<br>3,655,748<br>24,640,414<br>215,035<br>7,990,190<br>32,299,256<br>1,266,273<br>26,380,211<br>484,879 | 2,349,230<br>656,619<br>159,350,667<br>5,104,947<br>62,706,093<br>5,224,633<br>1,922,113 | 19,792,783                 | 1,641,056<br>309,000<br>1,565,460<br>23,271,724<br>1,605,609<br>1,558,286<br>11,000 | 834,925<br>1,526,433                      | 26,284,158<br>3,964,748<br>26,862,493<br>160,400,627<br>37,893,294<br>64,311,702<br>33,857,542<br>1,266,273<br>31,615,844<br>2,406,992<br>19,792,783 |
| TOTAL EXPENDITURES                                                                                                                                                                                                        | 119,225,878                                                                                                       | 237,314,302                                                                              | 19,792,783                 | 29,962,135                                                                          | 2,361,358                                 | 408,656,456                                                                                                                                          |
| OTHER FINANCING SOURCES (USES):<br>OTHER FINANCING SOURCES<br>OTHER FINANCING USES<br>TOTAL OTHER FINANCING SOURCES (USES)                                                                                                | 27,496,748<br>(49,333,965)<br>(21,837,217)                                                                        | 14,845,287<br>(15,484,700)<br>(639,413)                                                  | 18,454,873                 | 10,596,013                                                                          | (1,508,948)                               | 71,392,921<br>(66,327,613)<br>5,065,308                                                                                                              |
| REVENUES AND OTHER SOURCES<br>OVER/(UNDER) EXPENDITURES<br>AND OTHER USES                                                                                                                                                 | (10,826,572)                                                                                                      | (3,157,604)                                                                              | 3,206                      | (14,346,122)                                                                        | (436,875)                                 | (28,763,967)                                                                                                                                         |
| FUND BALANCES AT BEGINNING OF YEAR                                                                                                                                                                                        | 30,240,000                                                                                                        | 47,440,000                                                                               | 50,000                     | 14,751,122                                                                          | 1,700,000                                 | 94,181,122                                                                                                                                           |
| FUND BALANCES AT END OF YEAR                                                                                                                                                                                              | 19,413,428                                                                                                        | 44,282,396                                                                               | 53,206                     | 405,000                                                                             | 1,263,125                                 | 65,417,155                                                                                                                                           |