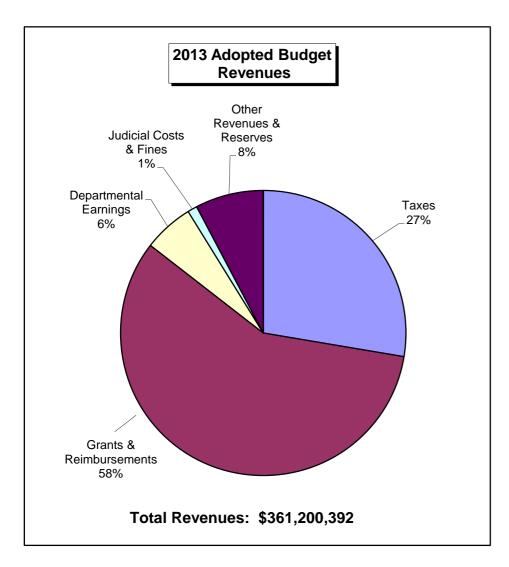

### CONTENT

Report

Budget in Context

Revenue/Expenditure Graphs

Condensed Budget

|                               | Total        | County          | County      | Cents / \$1 |       | Average |
|-------------------------------|--------------|-----------------|-------------|-------------|-------|---------|
| Area                          | Expenditures | Taxes in Detail | Taxes       | Co. Taxes   | Mills | Cost    |
| Elected Officials             | 21,192,877   |                 | 13,001,498  | 11.95       | 0.453 | 80.32   |
| Commissioners                 |              | 523,729         |             |             | -     |         |
| District Attorney             |              | 5,438,417       |             |             | -     |         |
| Coroner                       |              | 1,632,465       |             |             |       |         |
| Sheriff                       |              | 4,638,915       |             |             |       |         |
| Controller                    |              | 711,791         |             |             |       |         |
| Judicial Records              |              | 621,871         |             |             |       |         |
| Judicial Records Deeds        |              | (565,690)       |             |             |       |         |
| Executive                     | 3,538,840    |                 | 3,538,184   | 3.25        | 0.123 | 21.81   |
| County Executive              |              | 173,465         |             |             |       |         |
| Voters Registration           |              | 974,260         |             |             |       |         |
| Public Defender               |              | 2,263,707       |             |             |       |         |
| Chief of Staff                |              | 126.752         |             |             |       |         |
| Administration                | 22,096,768   | 120/102         | 380,588     | 0.36        | 0.014 | 2.49    |
| General County                | 22,070,700   | (4,737,717)     | 000,000     | 0.00        | -     | 2.17    |
| Assessment/Fiscal             |              | 2,849,216       |             |             |       |         |
| IT                            |              | 3,602,319       |             |             |       |         |
| Purchasing / HR               |              | 1,420,689       |             |             |       |         |
| General Insurance             |              | 424,550         |             |             |       |         |
| Tax Claim/Collections         |              | (3,178,469)     |             |             |       |         |
| Debt service                  | 20,811,518   | (3,170,407)     | 15,078,947  | 13.86       | 0.525 | 93.09   |
| Capital projects              | 20,011,010   |                 | 1,582,002   | 1.45        | 0.055 | 9.75    |
| Human Services                | 136,918,339  |                 | 5,865,649   | 5.39        | 0.000 | 36.17   |
| General Services              | 18,752,264   |                 | 7,679,223   | 7.06        | 0.204 | 47.52   |
| General Services              | 10,702,204   | 837,997         | 1,019,223   | 7.00        | 0.200 | 47.02   |
| Parks                         |              |                 |             |             | -     |         |
|                               |              | 1,113,969       |             |             | -     |         |
| Maintenance/Util Svcs.        |              | 1,907,345       |             |             | -     |         |
| Ag. Extension                 |              | 346,739         |             |             | -     |         |
| Emerg. Mgt/ Public Safety/911 |              | 1,113,730       |             |             | -     |         |
| Work Program/Detox Center     |              | 339,270         |             |             | -     |         |
| Mailroom /Duplicating         |              | 692,618         |             |             | -     |         |
| Transportation/Joint Plan     |              | 872,500         |             |             | -     |         |
| Conservation / Ag Land        |              | 250,744         |             |             | -     |         |
| Hamilton Financial Center     |              | 129,310         |             |             | -     |         |
| Minor League Ballpark         |              | 75,001          |             |             | -     |         |
| Nursing Homes                 | 65,222,118   |                 | 3,393,727   | 3.12        | 0.118 | 20.92   |
| Corrections                   | 36,655,093   |                 | 28,590,728  | 26.28       | 0.996 | 176.60  |
| Law                           | 1,336,084    |                 | 1,143,034   | 1.05        | 0.040 | 7.09    |
| Courts                        | 32,013,857   |                 | 28,029,545  | 25.77       | 0.977 | 173.23  |
| Comm. & Econ Dev              | 2,662,634    |                 | 497,981     | 0.46        | 0.017 | 3.01    |
| Subtotal                      | 361,200,392  |                 | 108,781,106 | 100.00      | 3.790 | 672.00  |
| Beginning Fund Balance        |              |                 | (7,340,000) |             |       |         |
| Ending Fund Balance           |              |                 | 516,026     |             |       |         |
| Totals                        | 361,200,392  |                 | 101,957,132 | 100.00      | 3.790 | 672.00  |