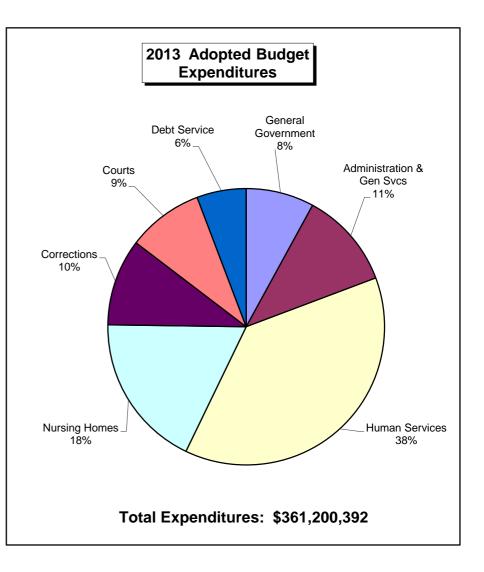

### CONTENT

Report

Budget in Context

Revenue/Expenditure Graphs

Condensed Budget

|                               | Total        | County          | County      | Cents / \$1 |       | Average |
|-------------------------------|--------------|-----------------|-------------|-------------|-------|---------|
| Area                          | Expenditures | Taxes in Detail | Taxes       | Co. Taxes   | Mills | Cost    |
| Elected Officials             | 21,192,877   |                 | 13,001,498  | 11.95       | 0.453 | 80.32   |
| Commissioners                 |              | 523,729         |             |             | -     |         |
| District Attorney             |              | 5,438,417       |             |             | -     |         |
| Coroner                       |              | 1,632,465       |             |             |       |         |
| Sheriff                       |              | 4,638,915       |             |             |       |         |
| Controller                    |              | 711,791         |             |             |       |         |
| Judicial Records              |              | 621,871         |             |             |       |         |
| Judicial Records Deeds        |              | (565,690)       |             |             |       |         |
| Executive                     | 3,538,840    |                 | 3,538,184   | 3.25        | 0.123 | 21.81   |
| County Executive              |              | 173,465         |             |             |       |         |
| Voters Registration           |              | 974,260         |             |             |       |         |
| Public Defender               |              | 2,263,707       |             |             |       |         |
| Chief of Staff                |              | 126.752         |             |             |       |         |
| Administration                | 22,096,768   | 120/102         | 380,588     | 0.36        | 0.014 | 2.49    |
| General County                | 22,070,700   | (4,737,717)     | 000,000     | 0.00        | -     | 2.17    |
| Assessment/Fiscal             |              | 2,849,216       |             |             |       |         |
| IT                            |              | 3,602,319       |             |             |       |         |
| Purchasing / HR               |              | 1,420,689       |             |             |       |         |
| General Insurance             |              | 424,550         |             |             |       |         |
| Tax Claim/Collections         |              | (3,178,469)     |             |             |       |         |
| Debt service                  | 20,811,518   | (3,170,407)     | 15,078,947  | 13.86       | 0.525 | 93.09   |
| Capital projects              | 20,011,010   |                 | 1,582,002   | 1.45        | 0.055 | 9.75    |
| Human Services                | 136,918,339  |                 | 5,865,649   | 5.39        | 0.000 | 36.17   |
| General Services              | 18,752,264   |                 | 7,679,223   | 7.06        | 0.204 | 47.52   |
| General Services              | 10,702,204   | 837,997         | 1,019,223   | 7.00        | 0.200 | 47.02   |
| Parks                         |              |                 |             |             | -     |         |
|                               |              | 1,113,969       |             |             | -     |         |
| Maintenance/Util Svcs.        |              | 1,907,345       |             |             | -     |         |
| Ag. Extension                 |              | 346,739         |             |             | -     |         |
| Emerg. Mgt/ Public Safety/911 |              | 1,113,730       |             |             | -     |         |
| Work Program/Detox Center     |              | 339,270         |             |             | -     |         |
| Mailroom /Duplicating         |              | 692,618         |             |             | -     |         |
| Transportation/Joint Plan     |              | 872,500         |             |             | -     |         |
| Conservation / Ag Land        |              | 250,744         |             |             | -     |         |
| Hamilton Financial Center     |              | 129,310         |             |             | -     |         |
| Minor League Ballpark         |              | 75,001          |             |             | -     |         |
| Nursing Homes                 | 65,222,118   |                 | 3,393,727   | 3.12        | 0.118 | 20.92   |
| Corrections                   | 36,655,093   |                 | 28,590,728  | 26.28       | 0.996 | 176.60  |
| Law                           | 1,336,084    |                 | 1,143,034   | 1.05        | 0.040 | 7.09    |
| Courts                        | 32,013,857   |                 | 28,029,545  | 25.77       | 0.977 | 173.23  |
| Comm. & Econ Dev              | 2,662,634    |                 | 497,981     | 0.46        | 0.017 | 3.01    |
| Subtotal                      | 361,200,392  |                 | 108,781,106 | 100.00      | 3.790 | 672.00  |
| Beginning Fund Balance        |              |                 | (7,340,000) |             |       |         |
| Ending Fund Balance           |              |                 | 516,026     |             |       |         |
| Totals                        | 361,200,392  |                 | 101,957,132 | 100.00      | 3.790 | 672.00  |